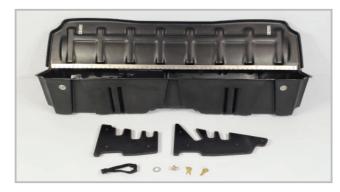

### **Installation Instructions:**

Install the Du-ha Lockbox by following the instructions included with the divider kit. Note: The factory knob for holding the jack tools in place is too large to fit inside the Lockbox so you will need to remove the knob and holder from the jack tools. Use the provided knob and washer and thread onto the post the tools were on to secure Lockbox in vehicle. Before you place the jack tools back in the Du-ha install the driver's side gun rack (see note below). Flip the jack tools bag around so the end of the tool bag will point forward and slide into the space in the back of the driver's side gun rack (as shown). On the passenger's side you might need to press down on the Lockbox in order to get the jack back into it's bracket.