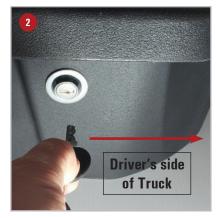

**Note:** To install the drivers side gun rack slide it in from the top going straight into slot and pull out on front of Du-ha.

2 To lock the Lockbox insert the key into the lock with the teeth on the key pointing to the outside of the vehicle. Once the key is inserted turn the key clockwise to lock the driver's side and counter-clockwise to lock the passenger's side. When locked the teeth on the key should be pointing downward. Remove the key.

**3** To Un-lock the Lockbox insert the key into the lock with the teeth on the key pointing downward. Turn the key counter-clockwise to unlock the driver's side and clockwise to unlock the passenger's side.

### <u>NOTE:</u> You might need to push down slightly to get the latch to lock and un-lock.