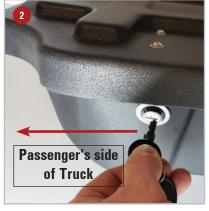

**Note:** To install the drivers side gun rack slide it in from the top going straight into slot and pull out on front of Du-ha.

2 To lock the Lockbox insert the key into the lock with the teeth on the key pointing to the outside of the vehicle. Once the key is inserted turn the key clockwise to lock the driver's side and counter-clockwise to lock the passenger's side. When locked the teeth on the key should be pointing downward. Remove the key.