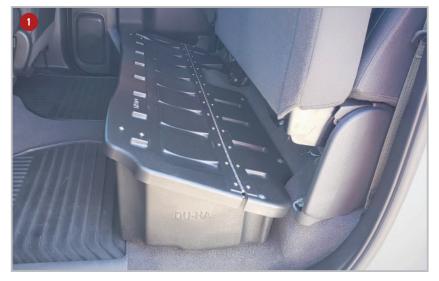

### **Installation Instructions:**

Install the Du-ha Lockbox by following the instructions included with the divider kit. Note: The factory knob for holding the jack tools in place is too large to fit inside the Lockbox so you will need to remove the knob and holder from the jack tools. Use the provided knob and washer and thread onto the post the tools were on to secure Lockbox in vehicle. Before you place the jack tools back in the Du-ha install the driver's side gun rack (see note below). Flip the jack tools bag around so the end of the tool bag will point forward and slide into the space in the back of the driver's side gun rack (as shown). On the passenger's side you might need to press down on the Lockbox in order to get the jack back into it's bracket.